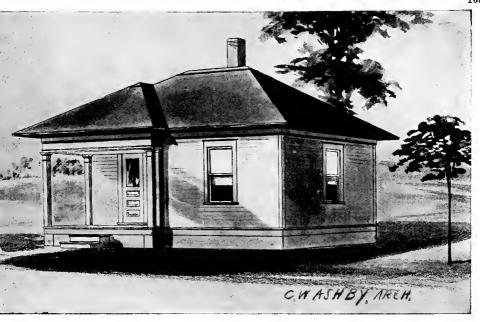

Design No. 2003

First Floor Plan

Second Floor Plan

#### Size: Width, 19 feet 10 inches; length, 38 feet, exclusive of porches

Blue prints consist of basement plan; first and second floor plans; front, two side elevations; wall sections and all necessary interior details. Specifications consist of about twenty pages of typewritten matter.

Full and complete working plans and specifications of this house will be furnished for \$5.00. Cost of this house is from about \$2,550,00 to about \$2,800.00, according to the locality in which it is built.